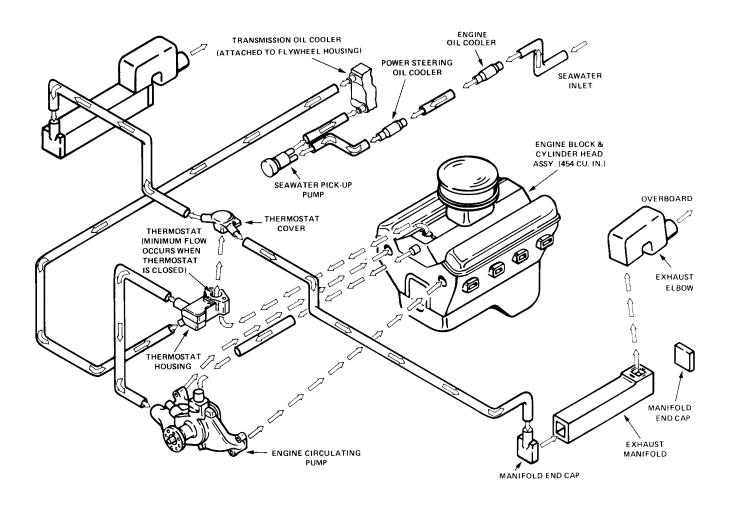

# service bulletin

TO: SERVICE MANAGER ☐ PARTS MANAGER ☐

TECHNICIANS ☐

No. 81-14

# **Water Flow Diagrams**

## MCM 485 & MCM 370/400TRS

## MIE 470/230/260/340



#### **MCM 485 COOLING**

Printed in U.S.A. - 1 - 81-14 681





#### MCM 370/400TRS STANDARD COOLING

81-14 681 - 2 -





#### **MIE 470 COOLING**

- 3 - 81-14 681





#### **MIE 230/260 STANDARD COOLING**

81-14 681 - 4 -



# MIE 230/260 CLOSED COOLING (FRONT MOUNTED TANK)

- 5 - 81-14 681





# MIE 230/260 CLOSED COOLING (REAR MOUNTED TANK)

81-14 681 - 6 -





#### **MIE 340 STANDARD COOLING**

- 7 - 81-14 **681** 





WITH THERMOSTAT OPEN (ENGINE WARM)

# MIE 340 CLOSED COOLING (REAR MOUNTED TANK)

WITH THE BMOSTAT CLOSED (ENGINE COLD)

81-14 681 - 8 -