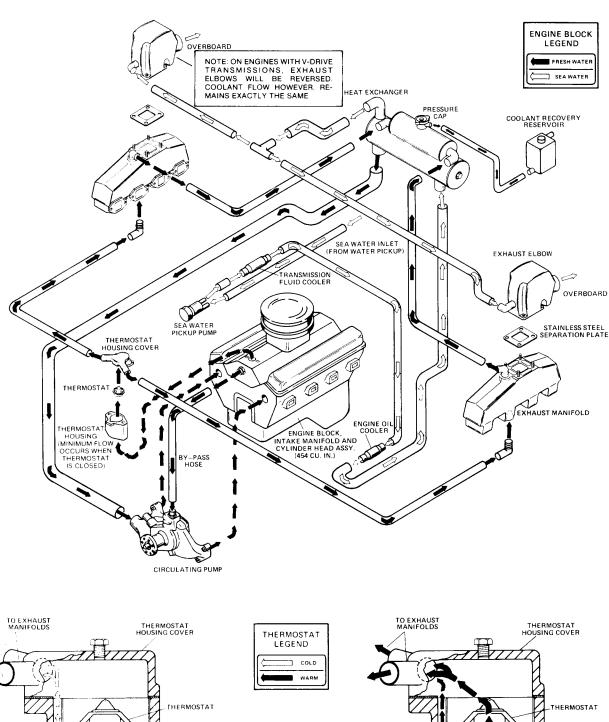

# service bulletin

TO: SERVICE MANAGER ☐ PARTS MANAGER ☐

TECHNICIANS ☐

No. 81-14

# **Water Flow Diagrams**

## MCM 485 & MCM 370/400TRS

## MIE 470/230/260/340



#### **MCM 485 COOLING**

Printed in U.S.A. - 1 - 81-14 681





#### MCM 370/400TRS STANDARD COOLING

81-14 681 - 2 -





#### **MIE 470 COOLING**

- 3 - 81-14 681





#### **MIE 230/260 STANDARD COOLING**

81-14 681 - 4 -



# MIE 230/260 CLOSED COOLING (FRONT MOUNTED TANK)

- 5 - 81-14 681





# MIE 230/260 CLOSED COOLING (REAR MOUNTED TANK)

81-14 681 - 6 -





#### **MIE 340 STANDARD COOLING**

- 7 - 81-14 **681** 





WITH THERMOSTAT OPEN (ENGINE WARM)

# MIE 340 CLOSED COOLING (REAR MOUNTED TANK)

WITH THE BMOSTAT CLOSED (ENGINE COLD)

81-14 681 - 8 -