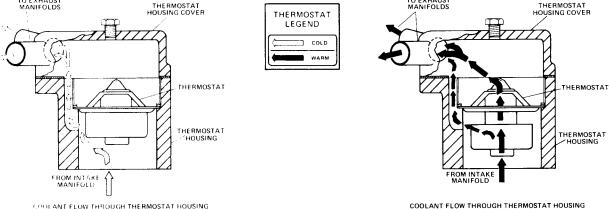

#### **MIE 340 STANDARD COOLING**

- 7 - 81-14 **681** 

WITH THERMOSTAT OPEN (ENGINE WARM)

# MIE 340 CLOSED COOLING (REAR MOUNTED TANK)

WITH THE BMOSTAT CLOSED (ENGINE COLD)

81-14 681 - 8 -