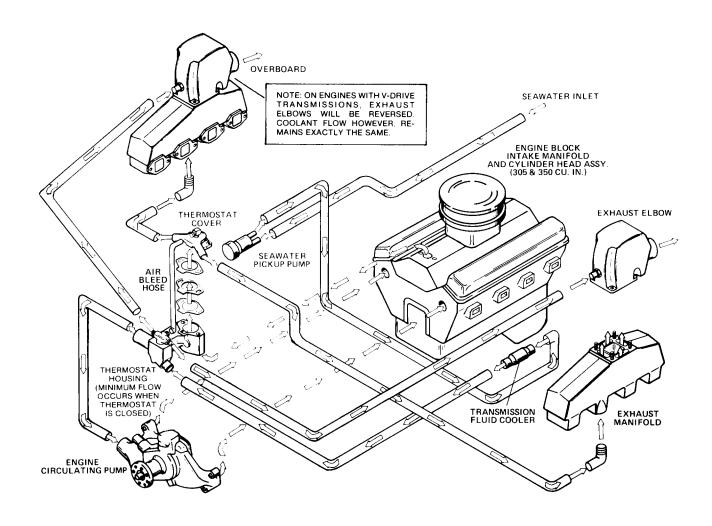

# service bulletin

TO: SERVICE MANAGER ☐ PARTS MANAGER ☐

TECHNICIANS ☐

No. 81-14

# **Water Flow Diagrams**

## MCM 485 & MCM 370/400TRS

## MIE 470/230/260/340



#### **MCM 485 COOLING**

Printed in U.S.A. - 1 - 81-14 681





#### MCM 370/400TRS STANDARD COOLING

81-14 681 - 2 -





#### **MIE 470 COOLING**

- 3 - 81-14 681





#### **MIE 230/260 STANDARD COOLING**

81-14 681 - 4 -



# MIE 230/260 CLOSED COOLING (FRONT MOUNTED TANK)

- 5 - 81-14 681





# MIE 230/260 CLOSED COOLING (REAR MOUNTED TANK)

81-14 681 - 6 -





#### **MIE 340 STANDARD COOLING**

- 7 - 81-14 **681** 





WITH THERMOSTAT OPEN (ENGINE WARM)

# MIE 340 CLOSED COOLING (REAR MOUNTED TANK)

WITH THE BMOSTAT CLOSED (ENGINE COLD)

81-14 681 - 8 -