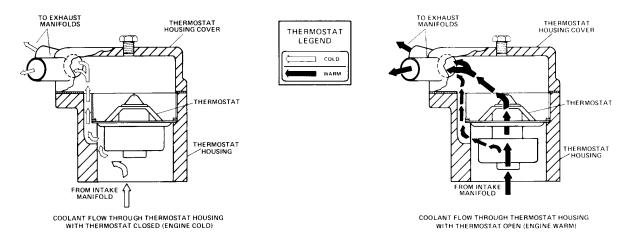

# service bulletin

TO: SERVICE MANAGER ☐ PARTS MANAGER ☐

TECHNICIANS ☐

No. 81-14

# **Water Flow Diagrams**

## MCM 485 & MCM 370/400TRS

## MIE 470/230/260/340



#### **MCM 485 COOLING**

Printed in U.S.A. - 1 - 81-14 681





#### MCM 370/400TRS STANDARD COOLING

81-14 681 - 2 -





#### **MIE 470 COOLING**

- 3 - 81-14 681





#### **MIE 230/260 STANDARD COOLING**

81-14 681 - 4 -



# MIE 230/260 CLOSED COOLING (FRONT MOUNTED TANK)

- 5 - 81-14 681





# MIE 230/260 CLOSED COOLING (REAR MOUNTED TANK)

81-14 681 - 6 -





#### **MIE 340 STANDARD COOLING**

- 7 - 81-14 **681** 





WITH THERMOSTAT OPEN (ENGINE WARM)

# MIE 340 CLOSED COOLING (REAR MOUNTED TANK)

WITH THE BMOSTAT CLOSED (ENGINE COLD)

81-14 681 - 8 -