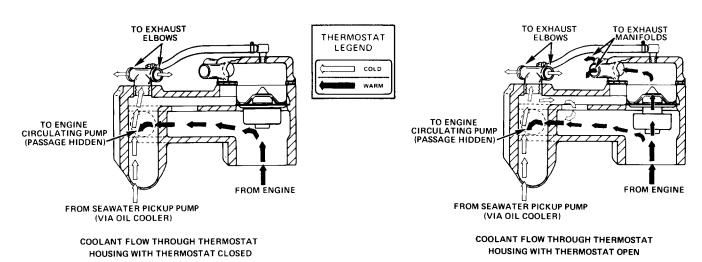

# service bulletin

TO: SERVICE MANAGER ☐ PARTS MANAGER ☐

TECHNICIANS ☐

No. 81-14

# **Water Flow Diagrams**

## MCM 485 & MCM 370/400TRS

## MIE 470/230/260/340



#### **MCM 485 COOLING**

Printed in U.S.A. - 1 - 81-14 681





#### MCM 370/400TRS STANDARD COOLING

81-14 681 - 2 -





#### **MIE 470 COOLING**

- 3 - 81-14 681





#### **MIE 230/260 STANDARD COOLING**

81-14 681 - 4 -



# MIE 230/260 CLOSED COOLING (FRONT MOUNTED TANK)

- 5 - 81-14 681





# MIE 230/260 CLOSED COOLING (REAR MOUNTED TANK)

81-14 681 - 6 -





#### **MIE 340 STANDARD COOLING**

- 7 - 81-14 **681** 





WITH THERMOSTAT OPEN (ENGINE WARM)

# MIE 340 CLOSED COOLING (REAR MOUNTED TANK)

WITH THE BMOSTAT CLOSED (ENGINE COLD)

81-14 681 - 8 -