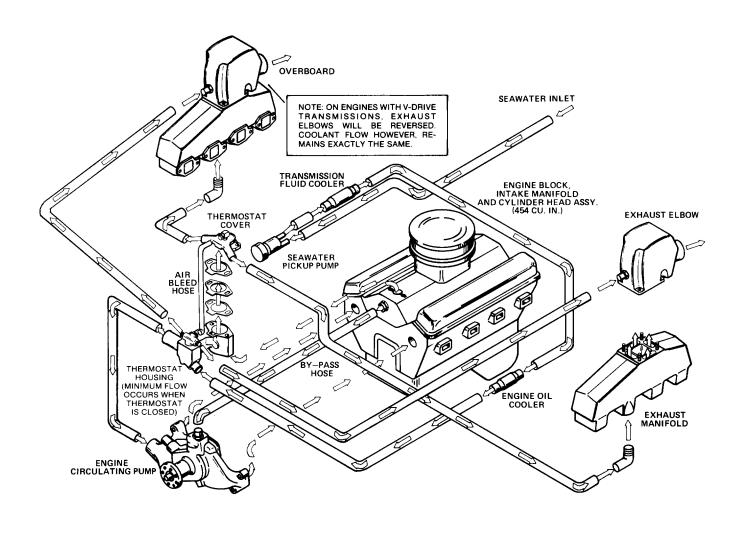

# service bulletin

TO: SERVICE MANAGER ☐ PARTS MANAGER ☐

TECHNICIANS ☐

No. 81-14

# **Water Flow Diagrams**

## MCM 485 & MCM 370/400TRS

## MIE 470/230/260/340



#### **MCM 485 COOLING**

Printed in U.S.A. - 1 - 81-14 681





#### MCM 370/400TRS STANDARD COOLING

81-14 681 - 2 -





#### **MIE 470 COOLING**

- 3 - 81-14 681





#### **MIE 230/260 STANDARD COOLING**

81-14 681 - 4 -



# MIE 230/260 CLOSED COOLING (FRONT MOUNTED TANK)

- 5 - 81-14 681





# MIE 230/260 CLOSED COOLING (REAR MOUNTED TANK)

81-14 681 - 6 -





#### **MIE 340 STANDARD COOLING**

- 7 - 81-14 **681** 





WITH THERMOSTAT OPEN (ENGINE WARM)

# MIE 340 CLOSED COOLING (REAR MOUNTED TANK)

WITH THE BMOSTAT CLOSED (ENGINE COLD)

81-14 681 - 8 -