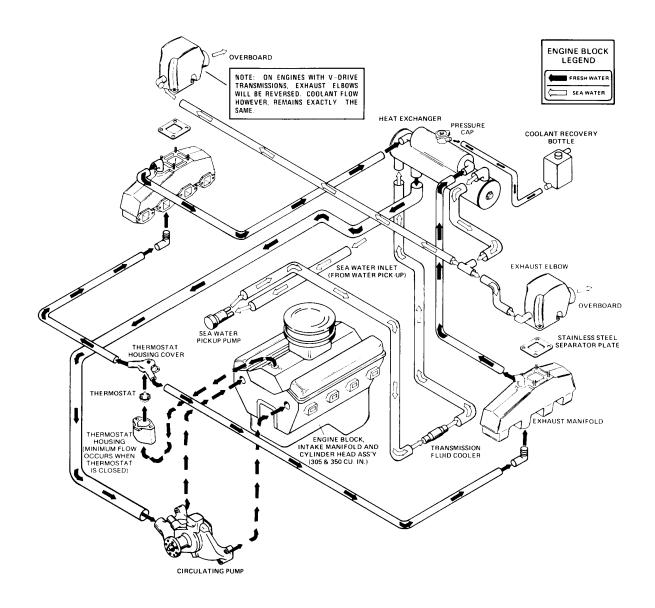

# service bulletin

TO: SERVICE MANAGER ☐ PARTS MANAGER ☐

TECHNICIANS ☐

No. 81-14

# **Water Flow Diagrams**

## MCM 485 & MCM 370/400TRS

## MIE 470/230/260/340



#### **MCM 485 COOLING**

Printed in U.S.A. - 1 - 81-14 681





#### MCM 370/400TRS STANDARD COOLING

81-14 681 - 2 -





#### **MIE 470 COOLING**

- 3 - 81-14 681





#### **MIE 230/260 STANDARD COOLING**

81-14 681 - 4 -



# MIE 230/260 CLOSED COOLING (FRONT MOUNTED TANK)

- 5 - 81-14 681





# MIE 230/260 CLOSED COOLING (REAR MOUNTED TANK)

81-14 681 - 6 -





#### **MIE 340 STANDARD COOLING**

- 7 - 81-14 **681** 





WITH THERMOSTAT OPEN (ENGINE WARM)

# MIE 340 CLOSED COOLING (REAR MOUNTED TANK)

WITH THE BMOSTAT CLOSED (ENGINE COLD)

81-14 681 - 8 -