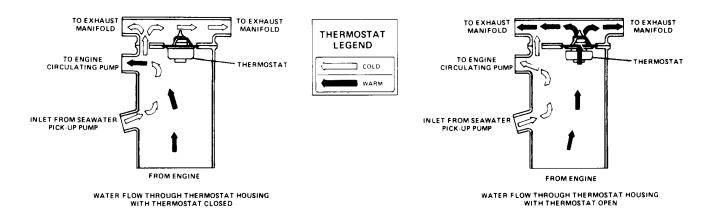

# service bulletin

TO: SERVICE MANAGER ☐ PARTS MANAGER ☐

TECHNICIANS ☐

No. 81-14

# **Water Flow Diagrams**

## MCM 485 & MCM 370/400TRS

## MIE 470/230/260/340



#### **MCM 485 COOLING**

Printed in U.S.A. - 1 - 81-14 681





#### MCM 370/400TRS STANDARD COOLING

81-14 681 - 2 -





#### **MIE 470 COOLING**

- 3 - 81-14 681





#### **MIE 230/260 STANDARD COOLING**

81-14 681 - 4 -



# MIE 230/260 CLOSED COOLING (FRONT MOUNTED TANK)

- 5 - 81-14 681





# MIE 230/260 CLOSED COOLING (REAR MOUNTED TANK)

81-14 681 - 6 -





#### **MIE 340 STANDARD COOLING**

- 7 - 81-14 **681** 





WITH THERMOSTAT OPEN (ENGINE WARM)

# MIE 340 CLOSED COOLING (REAR MOUNTED TANK)

WITH THE BMOSTAT CLOSED (ENGINE COLD)

81-14 681 - 8 -