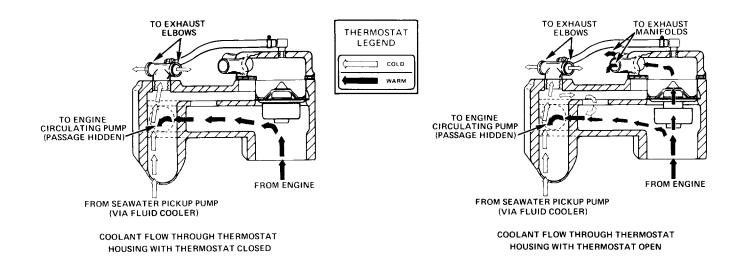

# service bulletin

TO: SERVICE MANAGER ☐ PARTS MANAGER ☐

TECHNICIANS ☐

No. 81-14

# **Water Flow Diagrams**

## MCM 485 & MCM 370/400TRS

## MIE 470/230/260/340



#### **MCM 485 COOLING**

Printed in U.S.A. - 1 - 81-14 681





#### MCM 370/400TRS STANDARD COOLING

81-14 681 - 2 -





#### **MIE 470 COOLING**

- 3 - 81-14 681





#### **MIE 230/260 STANDARD COOLING**

81-14 681 - 4 -



# MIE 230/260 CLOSED COOLING (FRONT MOUNTED TANK)

- 5 - 81-14 681





# MIE 230/260 CLOSED COOLING (REAR MOUNTED TANK)

81-14 681 - 6 -





#### **MIE 340 STANDARD COOLING**

- 7 - 81-14 **681** 





WITH THERMOSTAT OPEN (ENGINE WARM)

# MIE 340 CLOSED COOLING (REAR MOUNTED TANK)

WITH THE BMOSTAT CLOSED (ENGINE COLD)

81-14 681 - 8 -