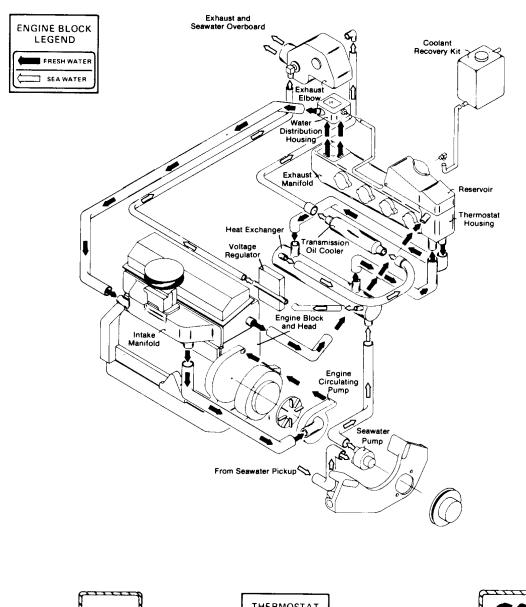

# service bulletin

TO: SERVICE MANAGER ☐ PARTS MANAGER ☐

TECHNICIANS ☐

No. 81-14

# **Water Flow Diagrams**

## MCM 485 & MCM 370/400TRS

## MIE 470/230/260/340



#### **MCM 485 COOLING**

Printed in U.S.A. - 1 - 81-14 681





#### MCM 370/400TRS STANDARD COOLING

81-14 681 - 2 -





#### **MIE 470 COOLING**

- 3 - 81-14 681





#### **MIE 230/260 STANDARD COOLING**

81-14 681 - 4 -



# MIE 230/260 CLOSED COOLING (FRONT MOUNTED TANK)

- 5 - 81-14 681





# MIE 230/260 CLOSED COOLING (REAR MOUNTED TANK)

81-14 681 - 6 -





#### **MIE 340 STANDARD COOLING**

- 7 - 81-14 **681** 





WITH THERMOSTAT OPEN (ENGINE WARM)

# MIE 340 CLOSED COOLING (REAR MOUNTED TANK)

WITH THE BMOSTAT CLOSED (ENGINE COLD)

81-14 681 - 8 -