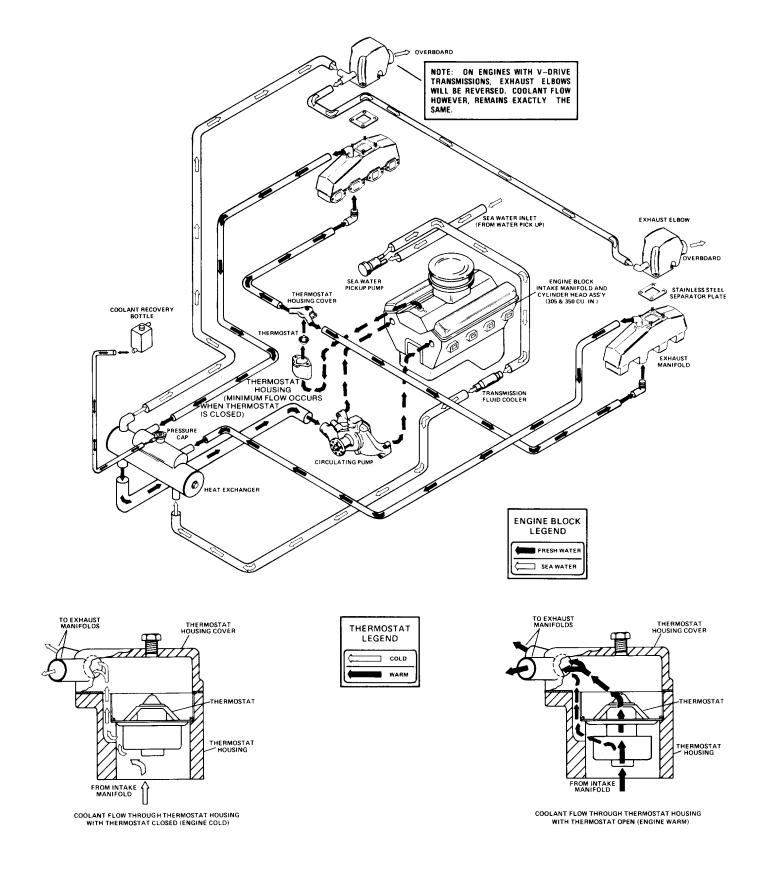

# service bulletin

TO: SERVICE MANAGER ☐ PARTS MANAGER ☐

TECHNICIANS ☐

No. 81-14

# **Water Flow Diagrams**

## MCM 485 & MCM 370/400TRS

## MIE 470/230/260/340



#### **MCM 485 COOLING**

Printed in U.S.A. - 1 - 81-14 681





#### MCM 370/400TRS STANDARD COOLING

81-14 681 - 2 -





#### **MIE 470 COOLING**

- 3 - 81-14 681





#### **MIE 230/260 STANDARD COOLING**

81-14 681 - 4 -



# MIE 230/260 CLOSED COOLING (FRONT MOUNTED TANK)

- 5 - 81-14 681





# MIE 230/260 CLOSED COOLING (REAR MOUNTED TANK)

81-14 681 - 6 -





#### **MIE 340 STANDARD COOLING**

- 7 - 81-14 **681** 





WITH THERMOSTAT OPEN (ENGINE WARM)

# MIE 340 CLOSED COOLING (REAR MOUNTED TANK)

WITH THE BMOSTAT CLOSED (ENGINE COLD)

81-14 681 - 8 -