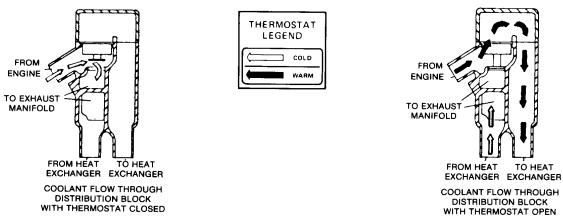

# service bulletin

TO: SERVICE MANAGER ☐ PARTS MANAGER ☐

TECHNICIANS ☐

No. 81-14

# **Water Flow Diagrams**

## MCM 485 & MCM 370/400TRS

## MIE 470/230/260/340



#### **MCM 485 COOLING**

Printed in U.S.A. - 1 - 81-14 681





#### MCM 370/400TRS STANDARD COOLING

81-14 681 - 2 -





#### **MIE 470 COOLING**

- 3 - 81-14 681





#### **MIE 230/260 STANDARD COOLING**

81-14 681 - 4 -



# MIE 230/260 CLOSED COOLING (FRONT MOUNTED TANK)

- 5 - 81-14 681





# MIE 230/260 CLOSED COOLING (REAR MOUNTED TANK)

81-14 681 - 6 -





#### **MIE 340 STANDARD COOLING**

- 7 - 81-14 **681** 





WITH THERMOSTAT OPEN (ENGINE WARM)

# MIE 340 CLOSED COOLING (REAR MOUNTED TANK)

WITH THE BMOSTAT CLOSED (ENGINE COLD)

81-14 681 - 8 -