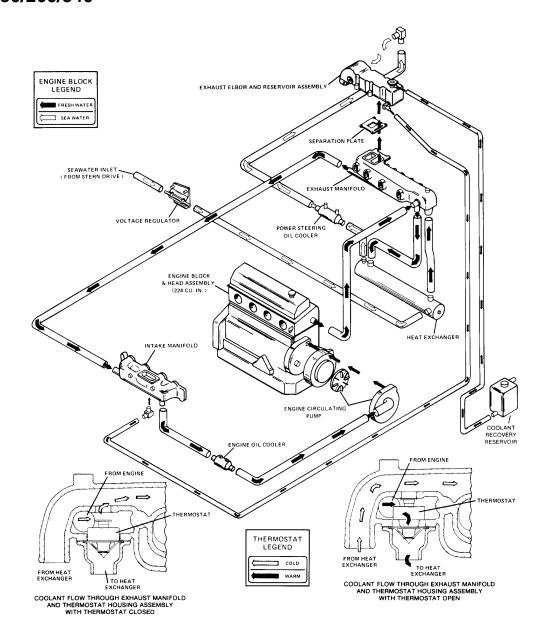

# service bulletin

TO: SERVICE MANAGER ☐ PARTS MANAGER ☐

TECHNICIANS ☐

No. 81-14

# **Water Flow Diagrams**

## MCM 485 & MCM 370/400TRS

## MIE 470/230/260/340



#### **MCM 485 COOLING**

Printed in U.S.A. - 1 - 81-14 681





#### MCM 370/400TRS STANDARD COOLING

81-14 681 - 2 -





#### **MIE 470 COOLING**

- 3 - 81-14 681





#### **MIE 230/260 STANDARD COOLING**

81-14 681 - 4 -



# MIE 230/260 CLOSED COOLING (FRONT MOUNTED TANK)

- 5 - 81-14 681





# MIE 230/260 CLOSED COOLING (REAR MOUNTED TANK)

81-14 681 - 6 -





#### **MIE 340 STANDARD COOLING**

- 7 - 81-14 **681** 





WITH THERMOSTAT OPEN (ENGINE WARM)

# MIE 340 CLOSED COOLING (REAR MOUNTED TANK)

WITH THE BMOSTAT CLOSED (ENGINE COLD)

81-14 681 - 8 -